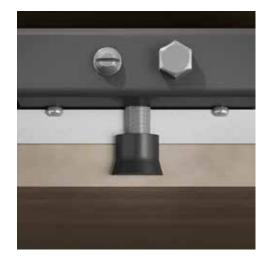

# Invisible Fixing System

The 'Fixing System' consists of clips and guides produced by GammaSton in black anodised aluminium. The clip secured to the back of the

GammaStone Air panel with two rivets The upper clips have holes where you can insert screws for adjustments. The the Fixing System guarantees perfect mechanical resistance to tearing and i the same way boasts perfect resistance to wind or other atmospheric agents. Practical and functional, it is one of the key products of our proposal.







## Clip and guide





### Adjustable screws







# Sliding point -







### Horizontal guide







### Horizontal guide and sliding holes







### Mechanical adjustment







# SYSTEMS