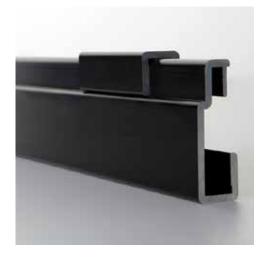

# Invisible Fixing System

The 'Fixing System' consists of clips and guides produced by GammaSton in black anodised aluminium. The clip secured to the back of the

GammaStone Air panel with two rivets The upper clips have holes where you can insert screws for adjustments. The the Fixing System guarantees perfect mechanical resistance to tearing and i the same way boasts perfect resistance to wind or other atmospheric agents. Practical and functional, it is one of the key products of our proposal.

## Clip and guide