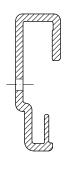

# Invisible Fixing System

The 'Fixing System' consists of clips and guides produced by GammaSton in black anodised aluminium. The clip secured to the back of the

GammaStone Air panel with two rivets The upper clips have holes where you can insert screws for adjustments. The the Fixing System guarantees perfect mechanical resistance to tearing and i the same way boasts perfect resistance to wind or other atmospheric agents. Practical and functional, it is one of the key products of our proposal.

## Clip and guide