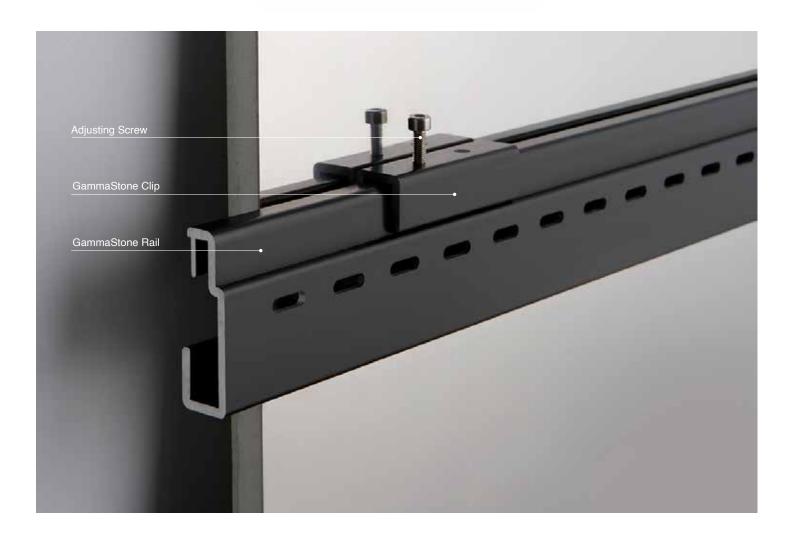

# Invisible Fixing System

The 'Fixing System' consists of clips and guides produced by GammaSton in black anodised aluminium. The clip secured to the back of the

GammaStone Air panel with two rivets The upper clips have holes where you can insert screws for adjustments. The the Fixing System guarantees perfect mechanical resistance to tearing and i the same way boasts perfect resistance to wind or other atmospheric agents. Practical and functional, it is one of the key products of our proposal.

## Clip and guide

### Adjustable screws

# Sliding point -

### Horizontal guide

### Horizontal guide and sliding holes

### Mechanical adjustment