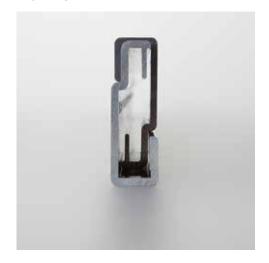

# Invisible Fixing System

The 'Fixing System' consists of clips and guides produced by GammaSton in black anodised aluminium. The clip secured to the back of the

GammaStone Air panel with two rivets The upper clips have holes where you can insert screws for adjustments. The the Fixing System guarantees perfect mechanical resistance to tearing and i the same way boasts perfect resistance to wind or other atmospheric agents. Practical and functional, it is one of the key products of our proposal.

## Clip and guide

### Adjustable screws