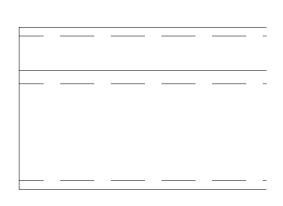

# Invisible Fixing System

The 'Fixing System' consists of clips and guides produced by GammaSton in black anodised aluminium. The clip secured to the back of the

GammaStone Air panel with two rivets The upper clips have holes where you can insert screws for adjustments. The the Fixing System guarantees perfect mechanical resistance to tearing and i the same way boasts perfect resistance to wind or other atmospheric agents. Practical and functional, it is one of the key products of our proposal.







## Clip and guide





### Adjustable screws







# Sliding point -







### Horizontal guide







### Horizontal guide and sliding holes







### Mechanical adjustment







# SYSTEMS