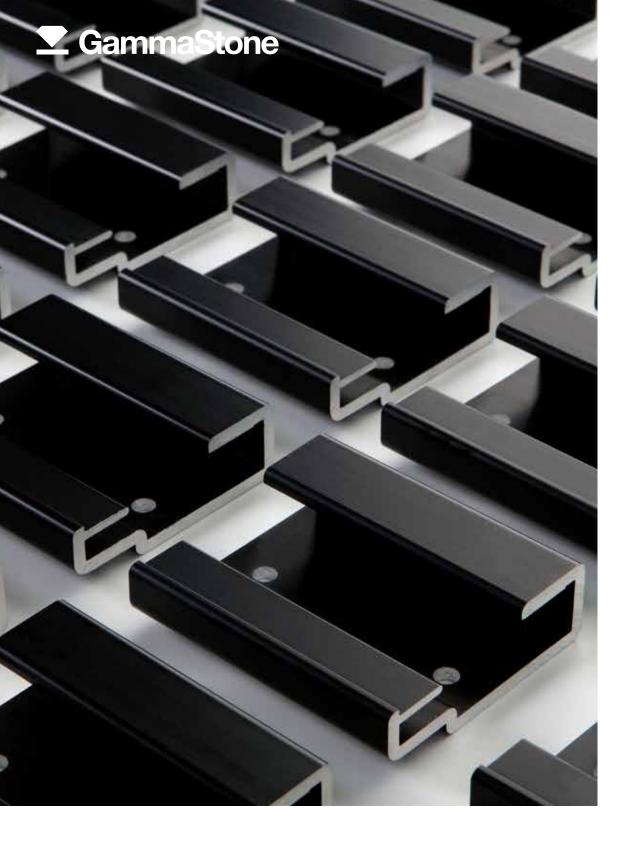

# Invisible Fixing System

The 'Fixing System' consists of clips and guides produced by GammaSton in black anodised aluminium. The clip secured to the back of the

GammaStone Air panel with two rivets The upper clips have holes where you can insert screws for adjustments. The the Fixing System guarantees perfect mechanical resistance to tearing and i the same way boasts perfect resistance to wind or other atmospheric agents. Practical and functional, it is one of the key products of our proposal.

# SYSTEMS