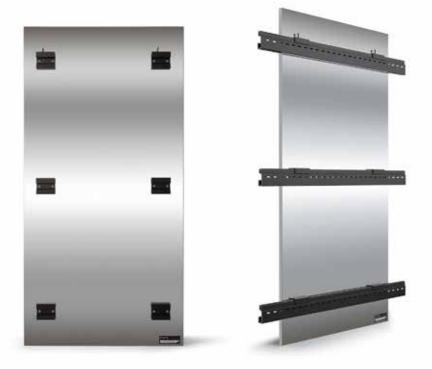

# Invisible Fixing System

The 'Fixing System' consists of clips and guides produced by GammaSton in black anodised aluminium. The clip secured to the back of the

GammaStone Air panel with two rivets The upper clips have holes where you can insert screws for adjustments. The the Fixing System guarantees perfect mechanical resistance to tearing and i the same way boasts perfect resistance to wind or other atmospheric agents. Practical and functional, it is one of the key products of our proposal.