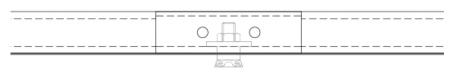

# Invisible Fixing System

The 'Fixing System' consists of clips and guides produced by GammaSton in black anodised aluminium. The clip secured to the back of the

GammaStone Air panel with two rivets The upper clips have holes where you can insert screws for adjustments. The the Fixing System guarantees perfect mechanical resistance to tearing and i the same way boasts perfect resistance to wind or other atmospheric agents. Practical and functional, it is one of the key products of our proposal.

## Clip and guide

### Adjustable screws

# Sliding point -

### Horizontal guide

### Horizontal guide and sliding holes

### Mechanical adjustment