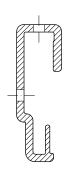

# Invisible Fixing System

The 'Fixing System' consists of clips and guides produced by GammaSton in black anodised aluminium. The clip secured to the back of the

GammaStone Air panel with two rivets The upper clips have holes where you can insert screws for adjustments. The the Fixing System guarantees perfect mechanical resistance to tearing and i the same way boasts perfect resistance to wind or other atmospheric agents. Practical and functional, it is one of the key products of our proposal.

## Clip and guide

# Sliding point -