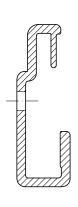

# Invisible Fixing System

The 'Fixing System' consists of clips and guides produced by GammaSton in black anodised aluminium. The clip secured to the back of the

GammaStone Air panel with two rivets The upper clips have holes where you can insert screws for adjustments. The the Fixing System guarantees perfect mechanical resistance to tearing and i the same way boasts perfect resistance to wind or other atmospheric agents. Practical and functional, it is one of the key products of our proposal.







## Clip and guide





### Adjustable screws







# Sliding point -







### Horizontal guide







### Horizontal guide and sliding holes







### Mechanical adjustment







# SYSTEMS