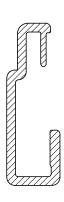

# Invisible Fixing System

The 'Fixing System' consists of clips and guides produced by GammaSton in black anodised aluminium. The clip secured to the back of the

GammaStone Air panel with two rivets The upper clips have holes where you can insert screws for adjustments. The the Fixing System guarantees perfect mechanical resistance to tearing and i the same way boasts perfect resistance to wind or other atmospheric agents. Practical and functional, it is one of the key products of our proposal.

# Sliding point -