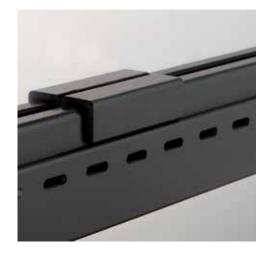

# Invisible Fixing System

The 'Fixing System' consists of clips and guides produced by GammaSton in black anodised aluminium. The clip secured to the back of the

GammaStone Air panel with two rivets The upper clips have holes where you can insert screws for adjustments. The the Fixing System guarantees perfect mechanical resistance to tearing and i the same way boasts perfect resistance to wind or other atmospheric agents. Practical and functional, it is one of the key products of our proposal.

# SYSTEMS