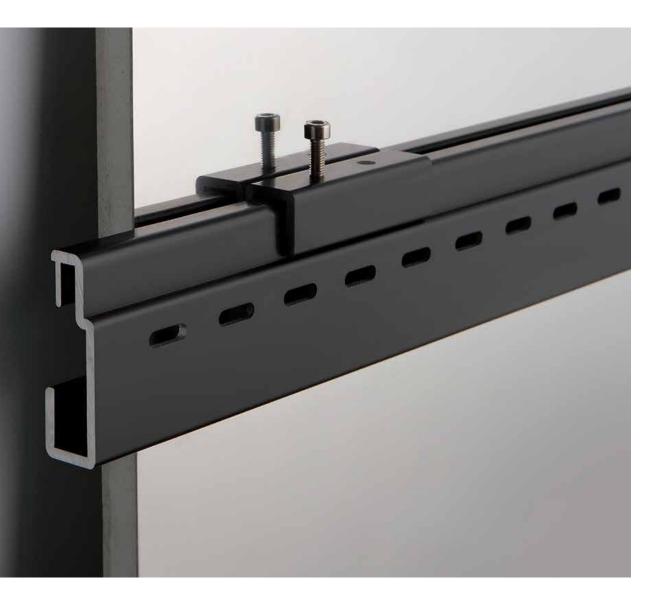

# Invisible Fixing System

The 'Fixing System' consists of clips and guides produced by GammaSton in black anodised aluminium. The clip secured to the back of the

GammaStone Air panel with two rivets The upper clips have holes where you can insert screws for adjustments. The the Fixing System guarantees perfect mechanical resistance to tearing and i the same way boasts perfect resistance to wind or other atmospheric agents. Practical and functional, it is one of the key products of our proposal.

## Clip and guide

### Adjustable screws

# Sliding point -

### Horizontal guide

### Horizontal guide and sliding holes

### Mechanical adjustment