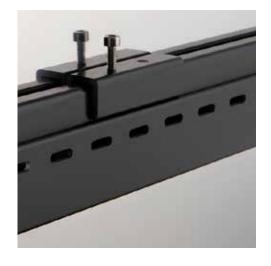

### Horizontal guide

### Horizontal guide and sliding holes

### Mechanical adjustment