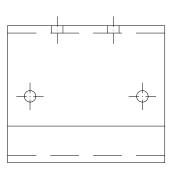

### Adjustable screws

### Horizontal guide

### Horizontal guide and sliding holes

### Mechanical adjustment