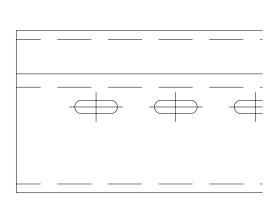

# Invisible Fixing System

The 'Fixing System' consists of clips and guides produced by GammaSton in black anodised aluminium. The clip secured to the back of the

GammaStone Air panel with two rivets The upper clips have holes where you can insert screws for adjustments. The the Fixing System guarantees perfect mechanical resistance to tearing and i the same way boasts perfect resistance to wind or other atmospheric agents. Practical and functional, it is one of the key products of our proposal.







## Clip and guide





### Adjustable screws







# Sliding point -







### Horizontal guide







### Horizontal guide and sliding holes







### Mechanical adjustment







# SYSTEMS