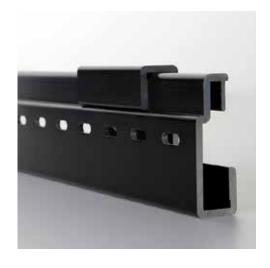

# Invisible Fixing System

The 'Fixing System' consists of clips and guides produced by GammaSton in black anodised aluminium. The clip secured to the back of the

GammaStone Air panel with two rivets The upper clips have holes where you can insert screws for adjustments. The the Fixing System guarantees perfect mechanical resistance to tearing and i the same way boasts perfect resistance to wind or other atmospheric agents. Practical and functional, it is one of the key products of our proposal.

## Clip and guide

### Adjustable screws