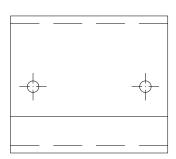

# Invisible Fixing System

The 'Fixing System' consists of clips and guides produced by GammaSton in black anodised aluminium. The clip secured to the back of the

GammaStone Air panel with two rivets The upper clips have holes where you can insert screws for adjustments. The the Fixing System guarantees perfect mechanical resistance to tearing and i the same way boasts perfect resistance to wind or other atmospheric agents. Practical and functional, it is one of the key products of our proposal.

### Adjustable screws