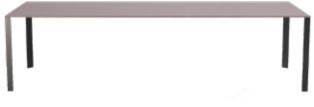

# **Available materials**

3200x1500 mm

4200x1500 mm

Table Top in GammaStone Natural Air, suitable for both indoors and outdoors.
Also available in UHPC Plus Air and Glass Air.

**Tables** 

GammaStone Air Panels for Wall Units. Also available in Natural Air and UHPC Plus Air