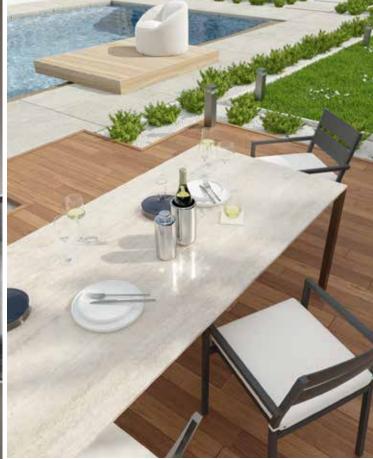

# **Available materials**

3200x1500 mm

4200x1500 mm

Table Top in GammaStone Natural Air, suitable for both indoors and outdoors.
Also available in UHPC Plus Air and Glass Air.

**Tables** 

GammaStone Air Panels for Wall Units. Also available in Natural Air and UHPC Plus Air