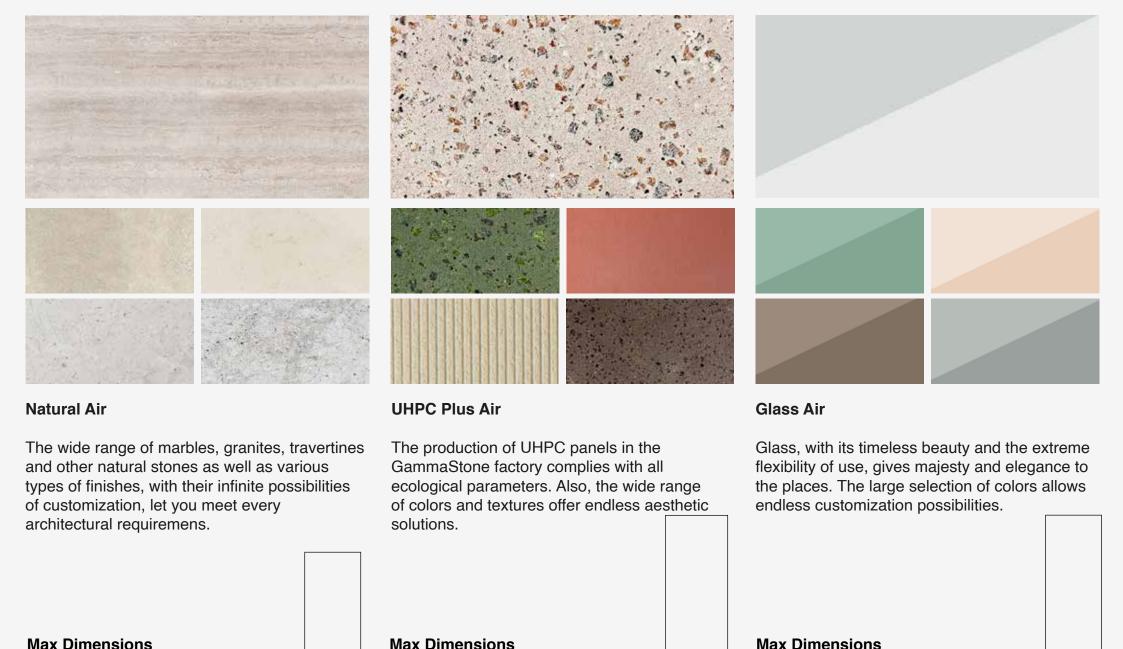

# **Available materials**

3200x1500 mm

4200x1500 mm

Table Top in GammaStone Natural Air, suitable for both indoors and outdoors.
Also available in UHPC Plus Air and Glass Air.

**Tables** 

GammaStone Air Panels for Wall Units. Also available in Natural Air and UHPC Plus Air