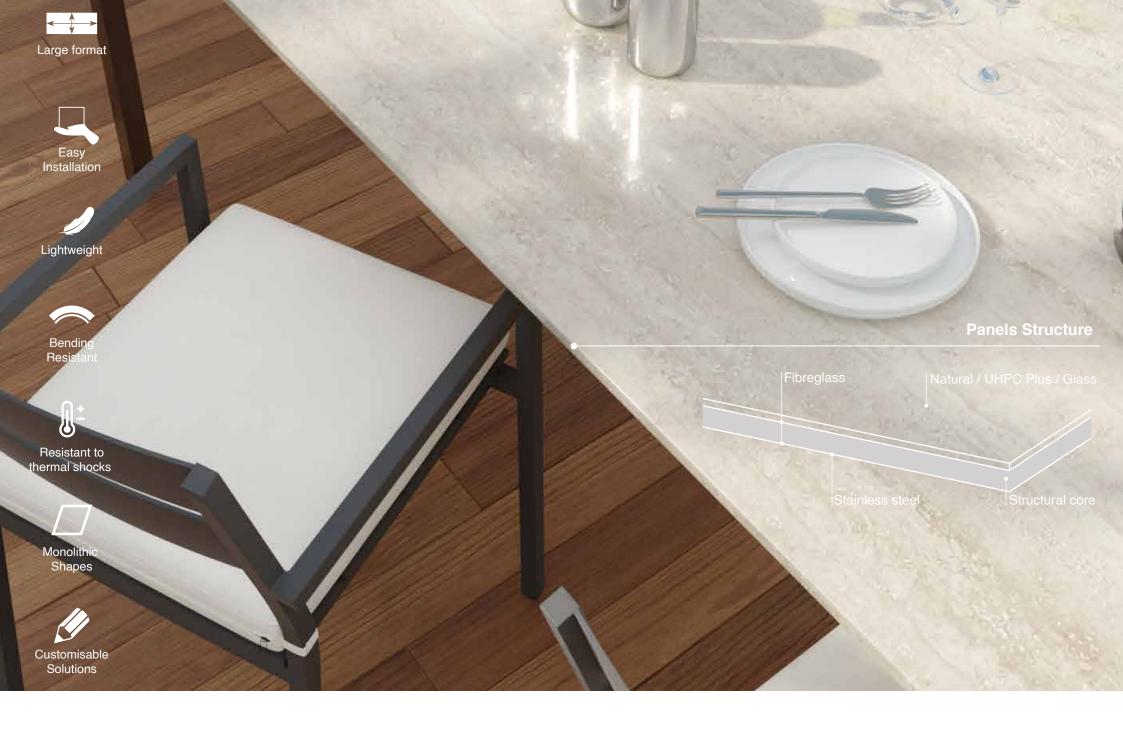

You wish, we make. **Customized panels for furniture industry** 



4150x1650 mm

# **Available materials**

3200x1500 mm



4200x1500 mm









Table Top in GammaStone Natural Air, suitable for both indoors and outdoors.
Also available in UHPC Plus Air and Glass Air.



**Tables** 













GammaStone Air Panels for Wall Units. Also available in Natural Air and UHPC Plus Air











Dimensional Edge

Fixing system for hinges

Fixing system for Table top







## **Contact Us**

Headquarters

Via Flaminia, 148 00068 Rignano Flaminio (RM) Italy PH. +39 0761 5051 | Fax. +39 0761 508388 info@gammastone.com

#### **Production Plant**

Loc. Quartaccio - strada provinciale 74 - km1,45 01034 Fabrica di Roma (VT) Italy PH. +39 0761 184 0234 | Fax. +39 0761 508388 info@gammastone.com

#### Technical office

Via Daniele Manin, 191, 31015 Conegliano (TV) - Italy PH: +39 0438 186 3687 conegliano@gammastone.com

NORTH AMERICA

I