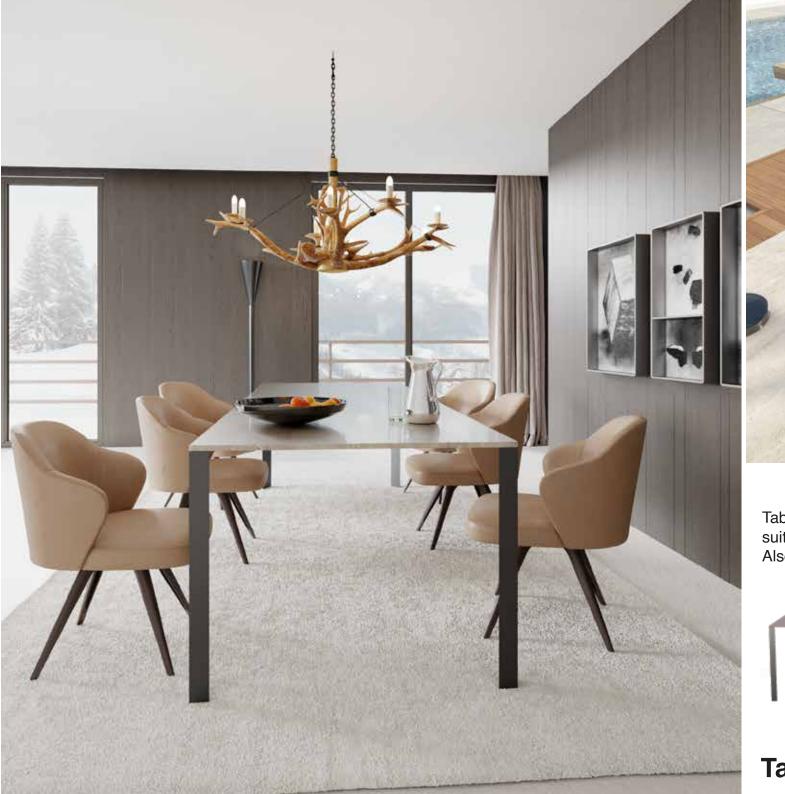

# **Available materials**

3200x1500 mm

4200x1500 mm

Table Top in GammaStone Natural Air, suitable for both indoors and outdoors.
Also available in UHPC Plus Air and Glass Air.

**Tables** 

GammaStone Air Panels for Wall Units. Also available in Natural Air and UHPC Plus Air