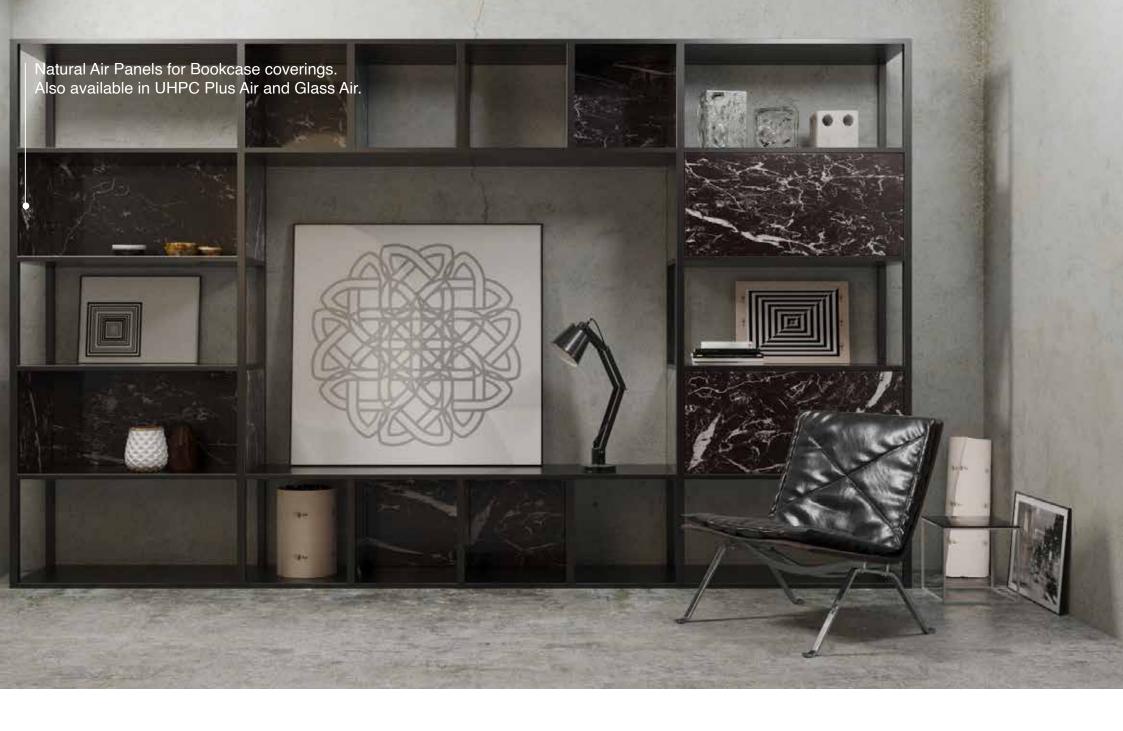

You wish, we make. **Customized panels for furniture industry** 

4150x1650 mm

# **Available materials**

3200x1500 mm

4200x1500 mm

Table Top in GammaStone Natural Air, suitable for both indoors and outdoors.
Also available in UHPC Plus Air and Glass Air.

**Tables** 

GammaStone Air Panels for Wall Units. Also available in Natural Air and UHPC Plus Air