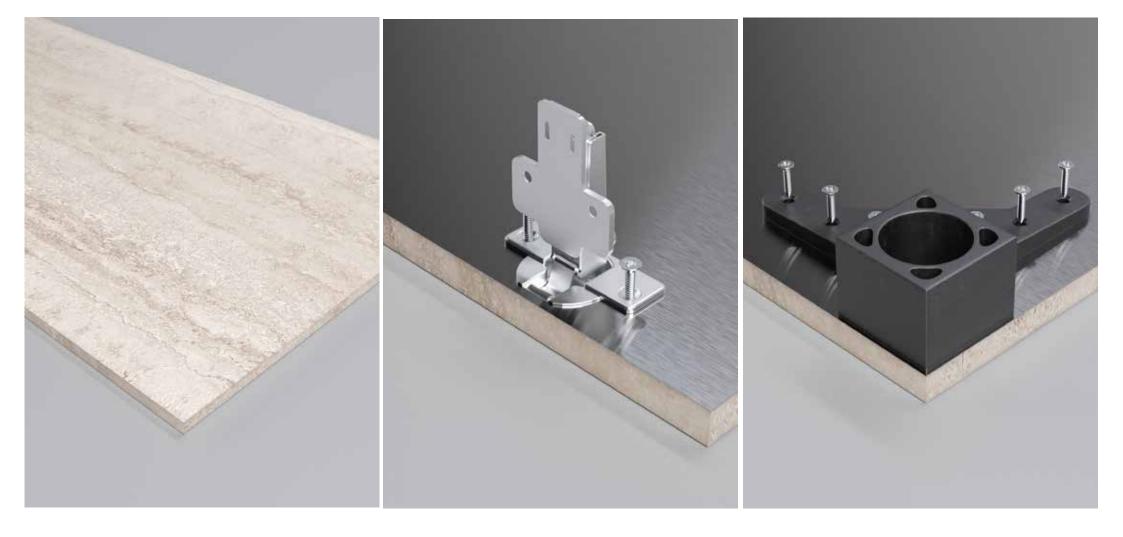

You wish, we make. **Customized panels for furniture industry** 



4150x1650 mm

# **Available materials**

3200x1500 mm



4200x1500 mm









Table Top in GammaStone Natural Air, suitable for both indoors and outdoors.
Also available in UHPC Plus Air and Glass Air.



**Tables** 













GammaStone Air Panels for Wall Units. Also available in Natural Air and UHPC Plus Air











Dimensional Edge

Fixing system for hinges

Fixing system for Table top







## **Contact Us**

Headquarters

Via Flaminia, 148 00068 Rignano Flaminio (RM) Italy PH. +39 0761 5051 | Fax. +39 0761 508388 info@gammastone.com

#### **Production Plant**

Loc. Quartaccio - strada provinciale 74 - km1,45 01034 Fabrica di Roma (VT) Italy PH. +39 0761 184 0234 | Fax. +39 0761 508388 info@gammastone.com

#### Technical office

Via Daniele Manin, 191, 31015 Conegliano (TV) - Italy PH: +39 0438 186 3687 conegliano@gammastone.com

NORTH AMERICA

ITALY

### GammaStone North America Inc.

211 E 43rd Street, Suite 719. New York, NY 10017 Ph: +1 866 US GAMMA (874 2662) info.na@gammastone.com