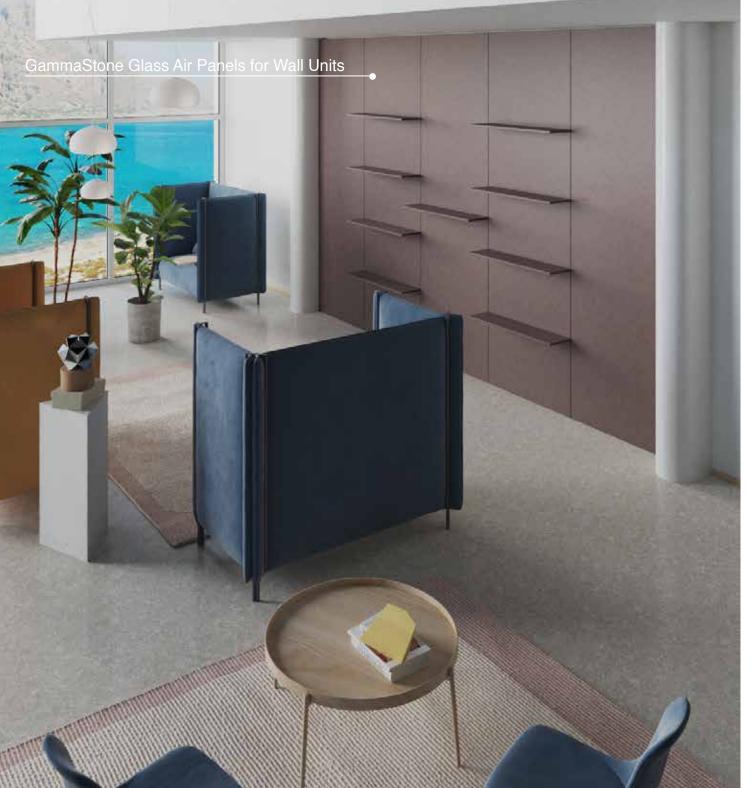

# **Available materials**

3200x1500 mm

4200x1500 mm

Table Top in GammaStone Natural Air, suitable for both indoors and outdoors.
Also available in UHPC Plus Air and Glass Air.

**Tables** 

GammaStone Air Panels for Wall Units. Also available in Natural Air and UHPC Plus Air