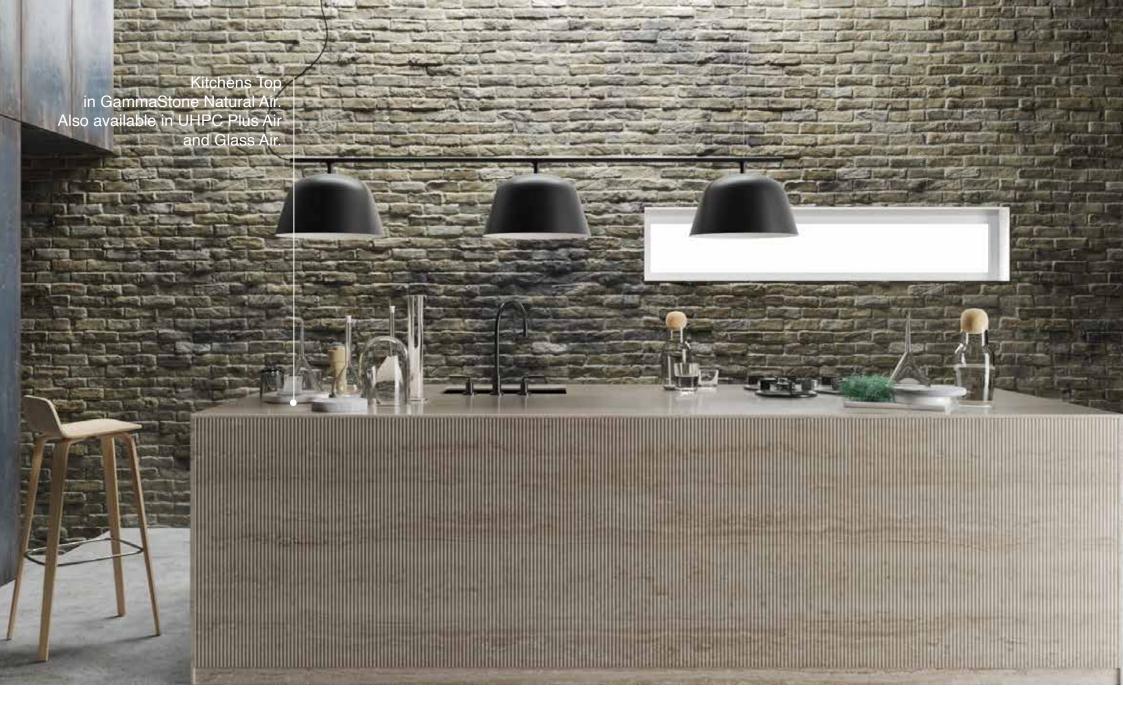

# **Available materials**

3200x1500 mm

4200x1500 mm

Table Top in GammaStone Natural Air, suitable for both indoors and outdoors.
Also available in UHPC Plus Air and Glass Air.

**Tables** 

GammaStone Air Panels for Wall Units. Also available in Natural Air and UHPC Plus Air