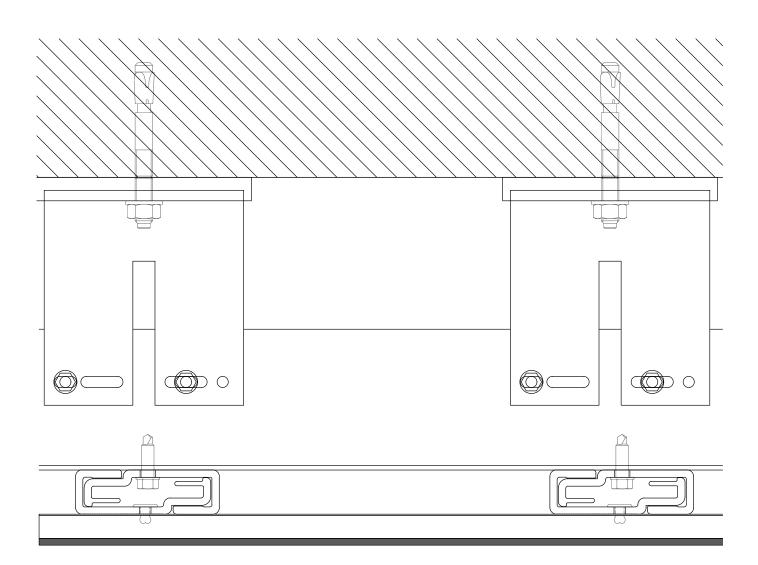

## Ceiling cladding System

GammaStone Air panels fit the ceilings perfectly. They can be the ideal solution for architects, designers and interior designers, to be customised according to the creative, each project's technical and aesthetic specifications. The ceiling covering system can count on a lightweight and safe fixing mechanism, on high stability of the ceiling even in areas characterised by a significant seismic risk. The decorative opportunities of our coverings, moreover, fit perfectly to every style and any type of environment.

## Vertical Section -