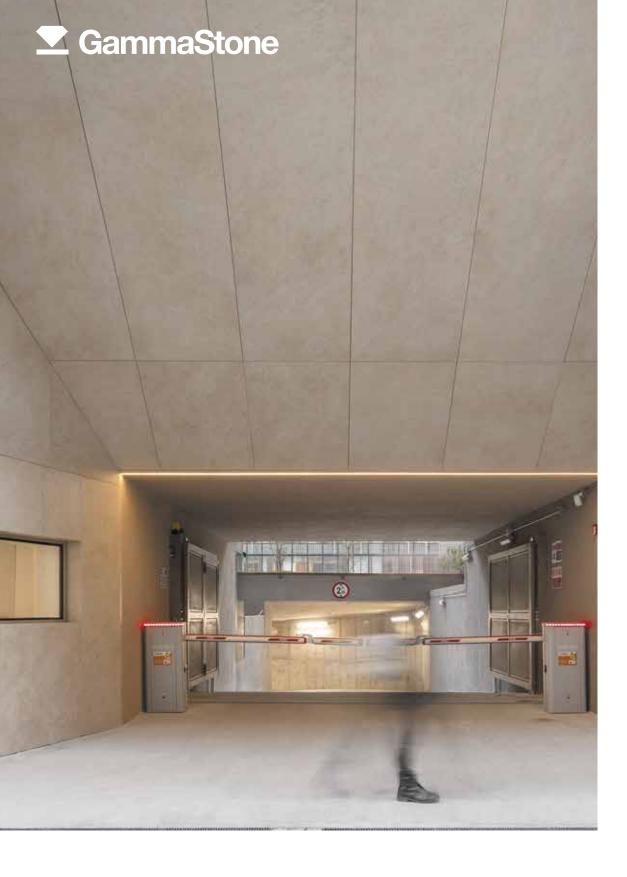

## Ceiling cladding System

GammaStone Air panels fit the ceilings perfectly. They can be the ideal solution for architects, designers and interior designers, to be customised according to the creative, each project's technical and aesthetic specifications. The ceiling covering system can count on a lightweight and safe fixing mechanism, on high stability of the ceiling even in areas characterised by a significant seismic risk. The decorative opportunities of our coverings, moreover, fit perfectly to every style and any type of environment.