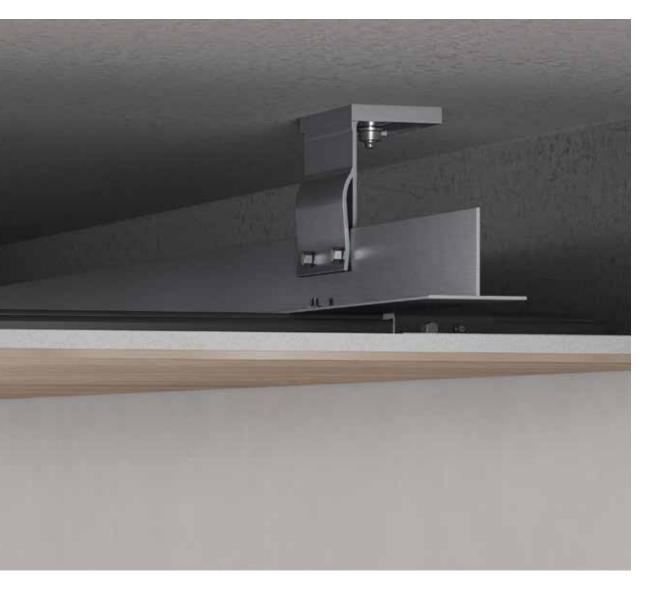

## Ceiling cladding System

GammaStone Air panels fit the ceilings perfectly. They can be the ideal solution for architects, designers and interior designers, to be customised according to the creative, each project's technical and aesthetic specifications. The ceiling covering system can count on a lightweight and safe fixing mechanism, on high stability of the ceiling even in areas characterised by a significant seismic risk. The decorative opportunities of our coverings, moreover, fit perfectly to every style and any type of environment.

## Vertical Section -