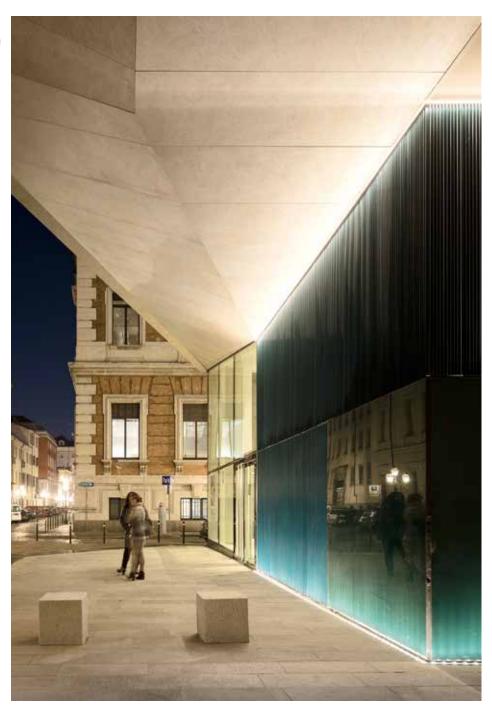

## Ceiling cladding System

GammaStone Air panels fit the ceilings perfectly. They can be the ideal solution for architects, designers and interior designers, to be customised according to the creative, each project's technical and aesthetic specifications. The ceiling covering system can count on a lightweight and safe fixing mechanism, on high stability of the ceiling even in areas characterised by a significant seismic risk. The decorative opportunities of our coverings, moreover, fit perfectly to every style and any type of environment.