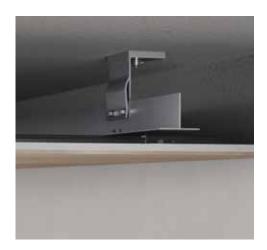

## Ceiling cladding System

GammaStone Air panels fit the ceilings perfectly. They can be the ideal solution for architects, designers and interior designers, to be customised according to the creative, each project's technical and aesthetic specifications. The ceiling covering system can count on a lightweight and safe fixing mechanism, on high stability of the ceiling even in areas characterised by a significant seismic risk. The decorative opportunities of our coverings, moreover, fit perfectly to every style and any type of environment.

## Vertical Section -